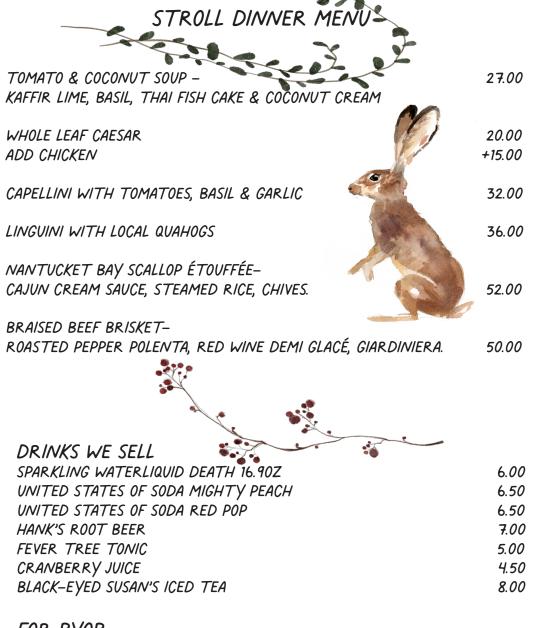

| STROLL LUNCH MENU                                                                                                                      |                 |
|----------------------------------------------------------------------------------------------------------------------------------------|-----------------|
| TOMATO & COCONUT SOUP -<br>KAFFIR LIME, BASIL, THAI FISH CAKE & COCONUT CREAM                                                          | 27.00           |
| WHOLE LEAF CAESAR<br>ADD CHICKEN                                                                                                       | 20.00<br>+15.00 |
| CAPELLINI WITH TOMATOES, BASIL & GARLIC                                                                                                | 32.00           |
| LINGUINI WITH LOCAL QUAHOGS                                                                                                            | 36.00           |
| NANTUCKET BAY SCALLOP ÉTOUFFÉE-<br>CAJUN CREAM SAUCE, STEAMED RICE, CHIVES.                                                            | 52.00           |
| ITALIAN BEEF SANDWICH (LUNCH)—<br>BRAISED BLACK ANGUS BEEF DIPPED IN JUS,<br>CARAMELIZED ONION, GIARDINIERA, SERVED WITH POTATO CHIPS. | 28.00           |
|                                                                                                                                        |                 |
| DRINKS WE SELL                                                                                                                         |                 |
| SPARKLING WATERLIQUID DEATH 16.90Z                                                                                                     | 6.00            |
| UNITED STATES OF SODA MIGHTY PEACH                                                                                                     | 6.50            |
| UNITED STATES OF SODA RED POP                                                                                                          | 6.50            |
| HANK'S ROOT BEER                                                                                                                       | 7.00            |
| FEVER TREE TONIC                                                                                                                       | 5.00            |

FOR BYOB .... WE CHARGE \$8.50 PER GUEST FOR BOTTLE SERVICE. YOU CAN BRING YOUR OWN GLASS OR USE OURS

CRANBERRY JUICE

BLACK-EYED SUSAN'S ICED TEA

ANY FOOD RELATED CONCERNS SHOULD BE DISCUSSED PRIOR TO PLACING ANY FOOD ORDER ANY PARTY OVER 5 GUESTS WILL SEE AN AUTOMATIC 22% GRATUITY

4.50

8.00

FOR BYOB .... WE CHARGE \$8.50 PER GUEST FOR BOTTLE SERVICE. YOU CAN BRING YOUR OWN GLASS OR USE OURS

ANY FOOD RELATED CONCERNS SHOULD BE DISCUSSED PRIOR TO PLACING ANY FOOD ORDER ANY PARTY OVER 5 GUESTS WILL SEE AN AUTOMATIC 22% GRATUITY